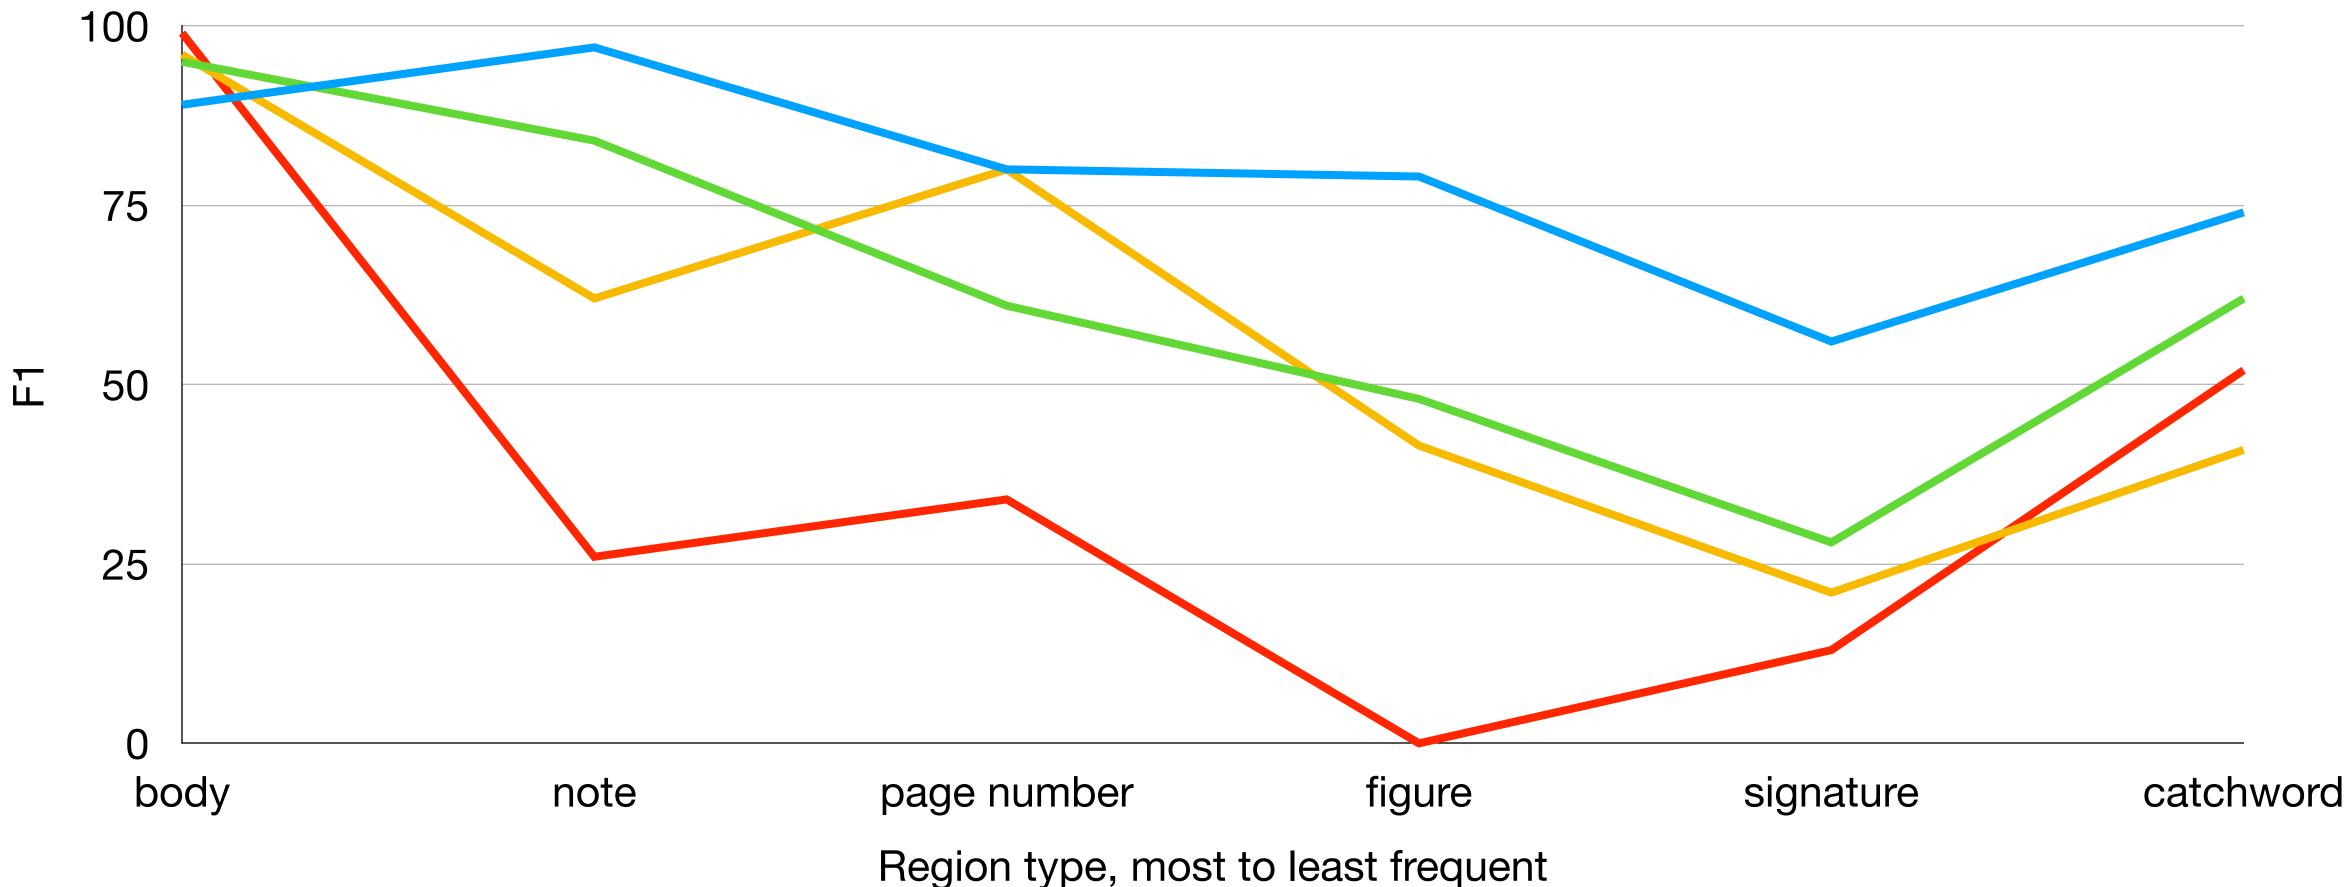

ears as done Blide class pherochlichtigen als size sphere-blachtigen Balles. Es ist mas sins rigestimils he feis den einsischen Ablibbeogen zum Virgil im Vatikan erholten. It Games shells die Werkstett einen Meinenstaus dar (Vig. 164). Rin Rin ait pringence Schardeln ist an cinca municus Schinde belieti Die beiden eigentündichen, gestreiten Bünder hanen nich am henter the Wasserflight ark/lives, as data (v) der Bach and (b) der Oberge viry, der den Warner über des ehrrechlichtige Red herbitet. De Coulse (v) sicht die Schützer-

Die Maschinen sind alastlich nicht als Vefeebengen der Romer anunchen, die meisten maten griechischen Uroprungs, mie achen die Names rangen, namentlich die der Proppe, der Menibischen Bruckmerken um

Taxat, Books Prog. 10, 3, etc. 30



### — U-net DTA — U-net WWO



# **Region Detection**

# - F-RCNN DTA - F-RCNN WWO





### BY P. WALTON & SONS.

PUBLISHE, ATRY THURSDAY MORNING.

outh in advances \$240 if padment is not

Poetry.

THE PURITAN. Read at the Disaser of the New-England Society of New-York

Bur. 99, 1847. BY ALLEN C. SPOONER OF BOSTON.

The old Furitan was a solution man, Bundey and and wore his features And he talked through his nose and he ware plain clother

And he neemed the Solarment of constance

Bid he happen to grin, he believed it asis, And task it to heart units severaly,

But should futan provoke him to jongh at a joke. requested is very at

sects, he thought, were with mischigh full through Hough and dances were softlang but avil ; While eards, dire and plays, and all Church-holidays,

Were anising set in: souls be the Deall.