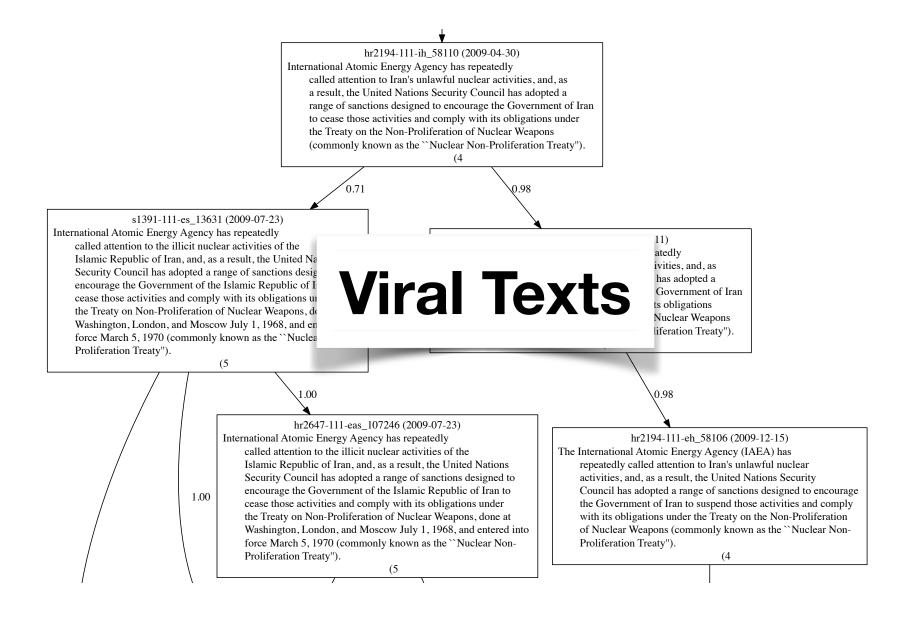

# Single-sheet US newspapers

L. Putnam The transnational and the Text Searchable

L. Klein The Image of Absence: Archival Silence, Data Visualization, and James Hemings

S. Hartman Venus in Two Acts At the same time, the new topography of information has systematic blind spots. It opens shortcuts that enable ignorance as well as knowledge. Digital search offers release from place-based research practices that have been central to our discipline's epistemology and ethics alike.

But in spite of what Ed Folsom (2007, 1571) has extolled as the "epic transformation" of the archive, characterized not only by increased access to content, but also by the proliferation of paths through that content that are facilitated by the digital archive's underlying database structure, the issue of archival silence—or gaps in the archival record—remains difficult to address.