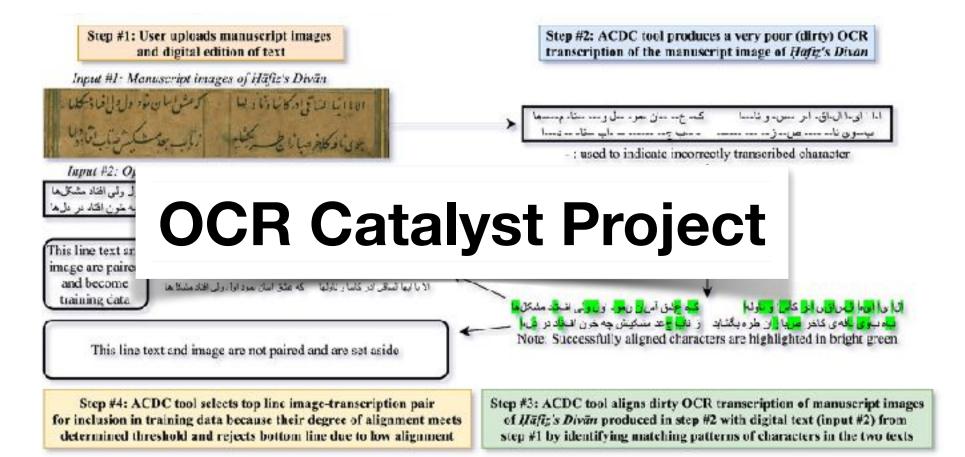

# Usual HTR Paradigm

Training and testing on different pages of the same manuscript

Keinen-Schoonbaert (2019). Results of the RASM2019 Competition on Recognition of Historical Arabic Scientific Manuscripts.