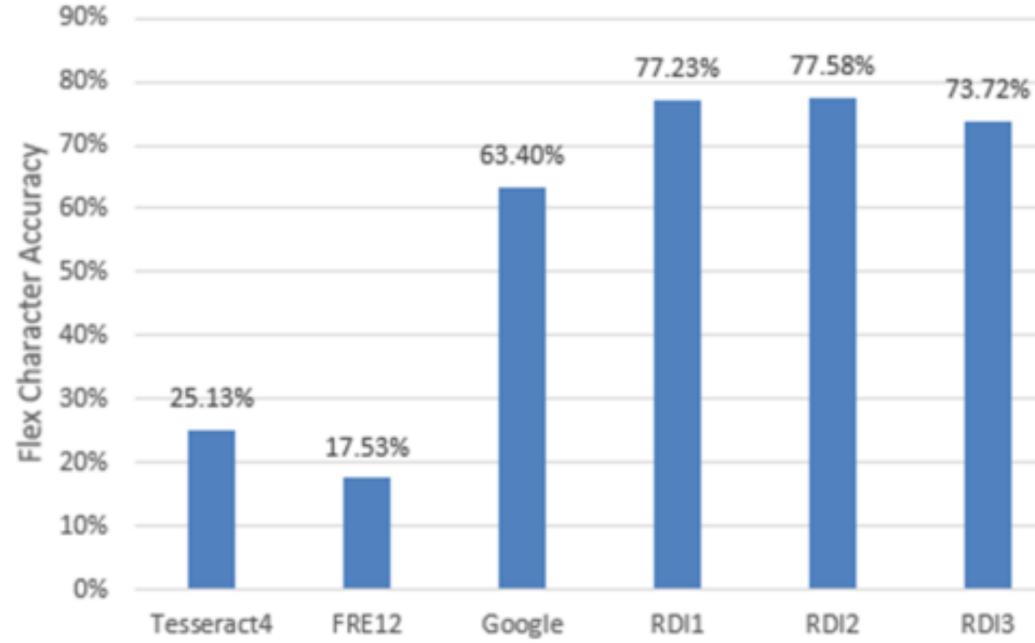

# Usual HTR Paradigm

Training and testing on different pages of the same manuscript

Keinen-Schoonbaert (2019). Results of the RASM2019 Competition on Recognition of Historical Arabic Scientific Manuscripts.