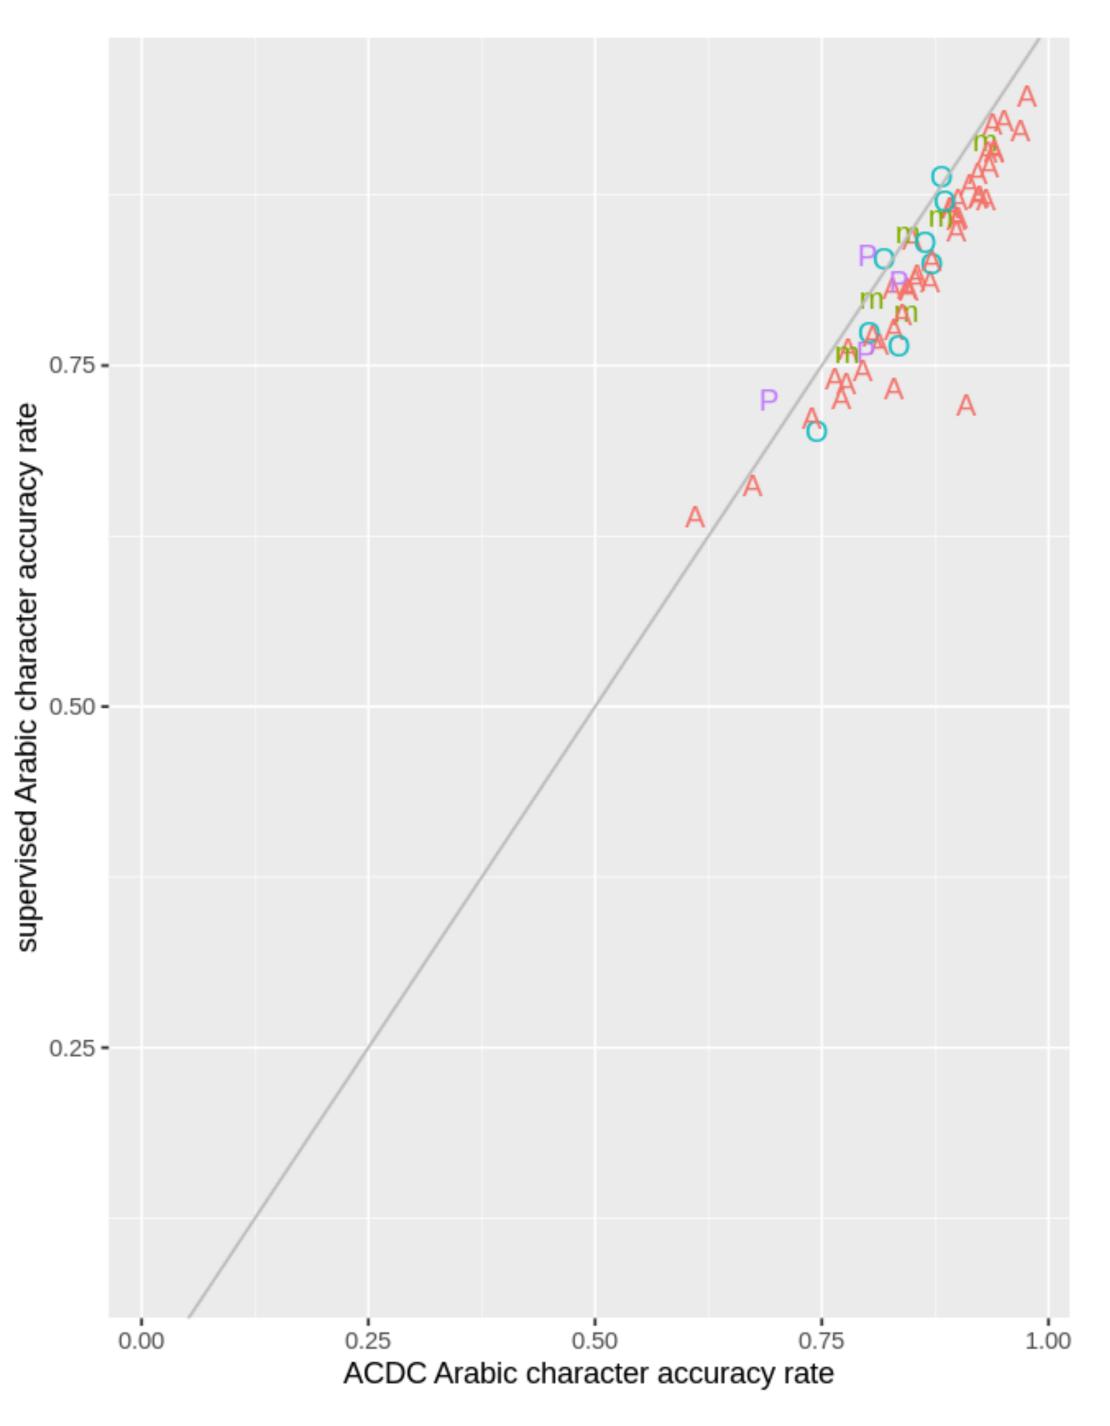

# Usual HTR Paradigm

Training and testing on different pages of the same manuscript

Keinen-Schoonbaert (2019). Results of the RASM2019 Competition on Recognition of Historical Arabic Scientific Manuscripts.