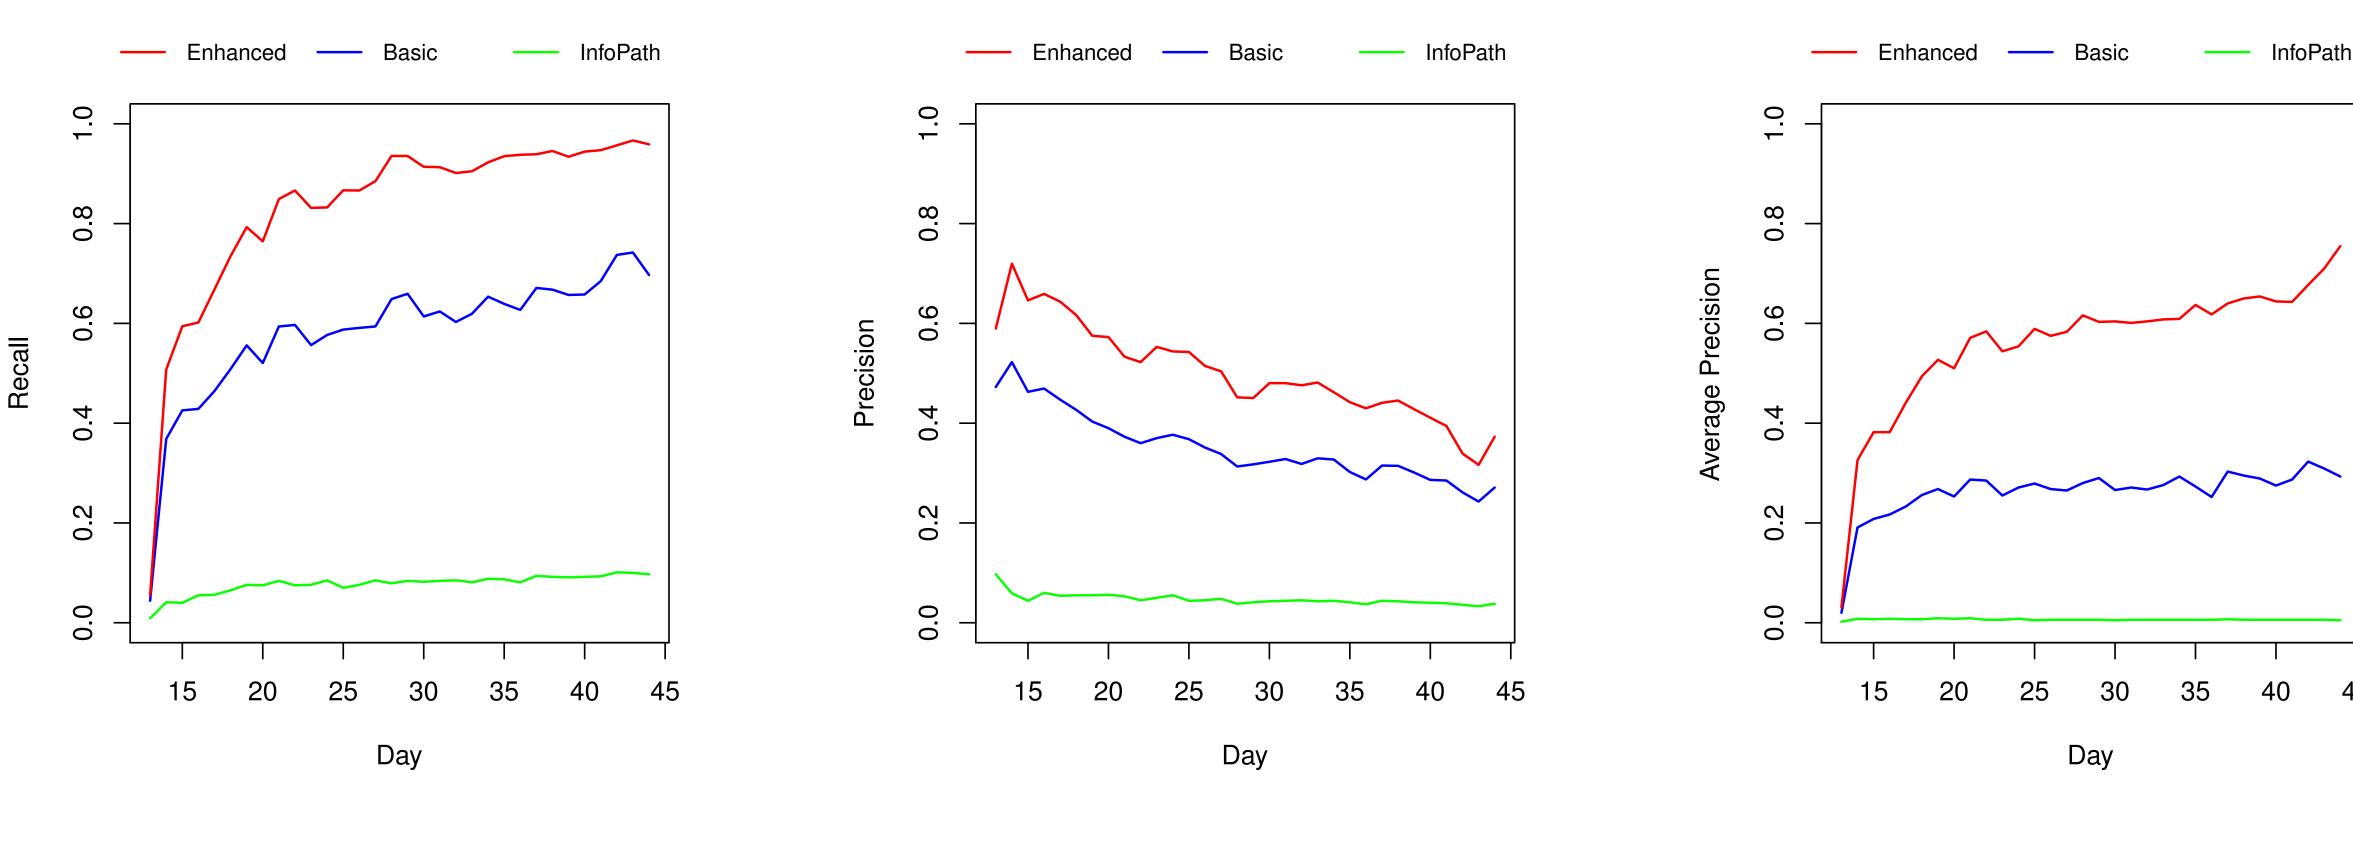

# Automatic Collation for Diversifying Corpora

En this Paper are published the Public Orders, Resolutions, Laws, Public prietor.

leasant and agreeable employment for oung people at a time when little else can e done. - Albany Cultivator.