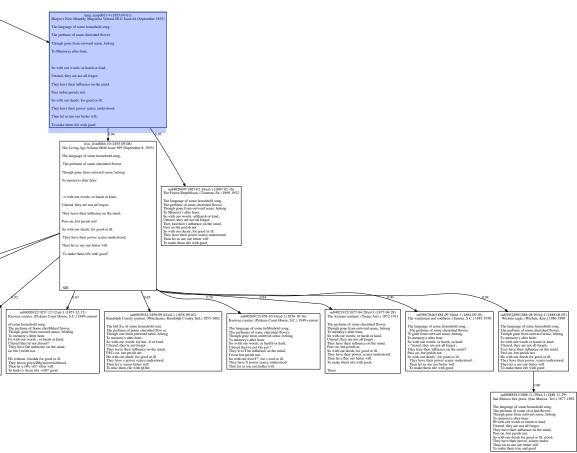

### Middlebury People's Press, 22 March 1843

THE RESTING PLACE. XV CHAELES MACKAT. Tell me, je winged windi, That round my palhay roar, Do ye not know some spoU Where mortals treep no more 1 Some lone and pleasant dell, Some valley in the west, Where free from toil and pain, The weary soul maj rest 1 The lond wind dwindled to a nhisper low, And tigh'd for pitjr as it answcred "No!" Tell me thou mighty deep, Where billows roand may play Know'st tlion some farored spot, Some tland far away, Whero weary man may 6nd The bliis for nhich he sigbi,

## Middlebury People's Press, 22 March 1843

### THE RESTING PLACE.

### BY CHARLES MACKAY.

Tell me, ye winged winds, That round my path way roar, Do ye not know some spot-Where mortals weep no more ? Some lone and pleasant dell, Some valley in the west, Where free from toil and pain, The weary soul may rest ?

The lond wind dwindled to a whisper low, And sigh'd for pity as it answered "No!"

Tell me, ye winged winds, That round my pathway roar, Do ye not know some spot Where mortals weep no more ?" Some lone and pleasant dell, Some valley in the west, Where, free from toil and pain, The weary soul may rest ?

### THE INQUIRY.

### THE INQUIRY.

Tell me ye winding winds, That round my pathway r Do ye not know some spot Where mortals weep no mo Some lone and pleasant dell, Some valley in the west, Where, free from toil and pai The weary soul may rest? The loud wind dwindled to a whispe And sighed for pity, as it answered,