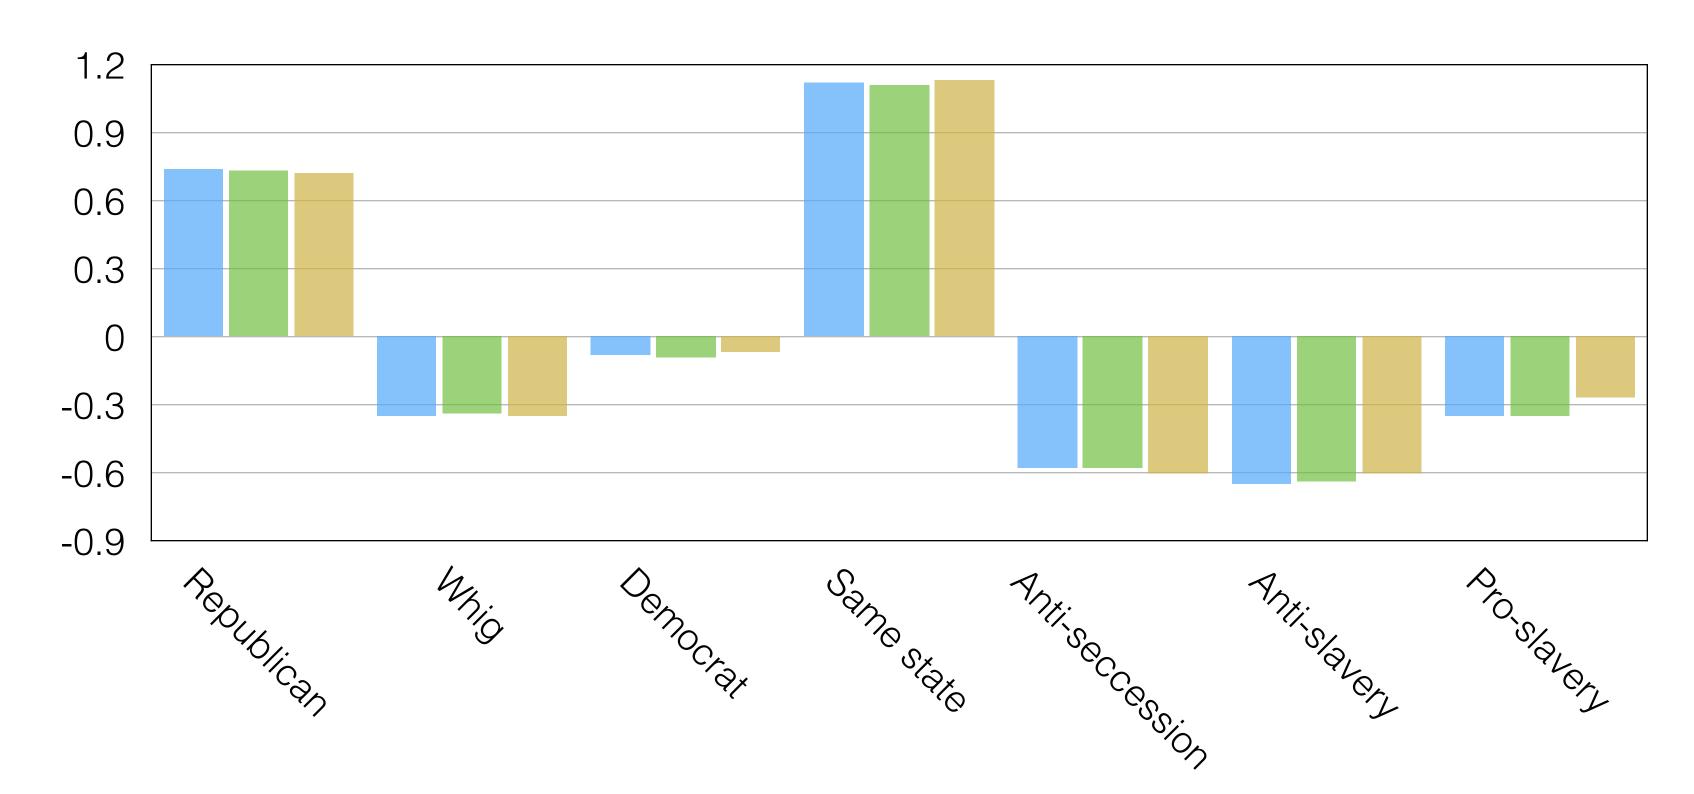

### in.english

- FALSE
- TRUE

Alabama -Alaska -Arizona -Arkansas -California -Colorado -Connecticut -Delaware -District of Columbia -Florida -Georgia -Hawaii -Idaho -Illinois -Indiana lowa -

.

٠

٠

٠

•

٠

٠ ٠

٠

٠

٠

٠

٠

٠

•

٠

٠

٠

- Kansas -
- Kentucky -Louisiana -
  - Maine -
- Maryland -
- Massachusetts -
  - Michigan -
  - Minnesota -
  - Mississippi -
  - Missouri -

state

- Montana -
- Nebraska -
- Nevada -
- New Hampshire -
  - New Jersey -
  - New Mexico -
  - New York -
- North Carolina -
- North Dakota -
  - Ohio -
  - Oklahoma -
    - Oregon -
- Pennsylvania -
- Puerto Rico -
- Rhode Island -
- South Carolina -
- South Dakota -
  - Tennessee -
    - Texas -
    - Utah -
    - Vermont -
- Virginia -Washington -West Virginia -
- Wisconsin -Wyoming -