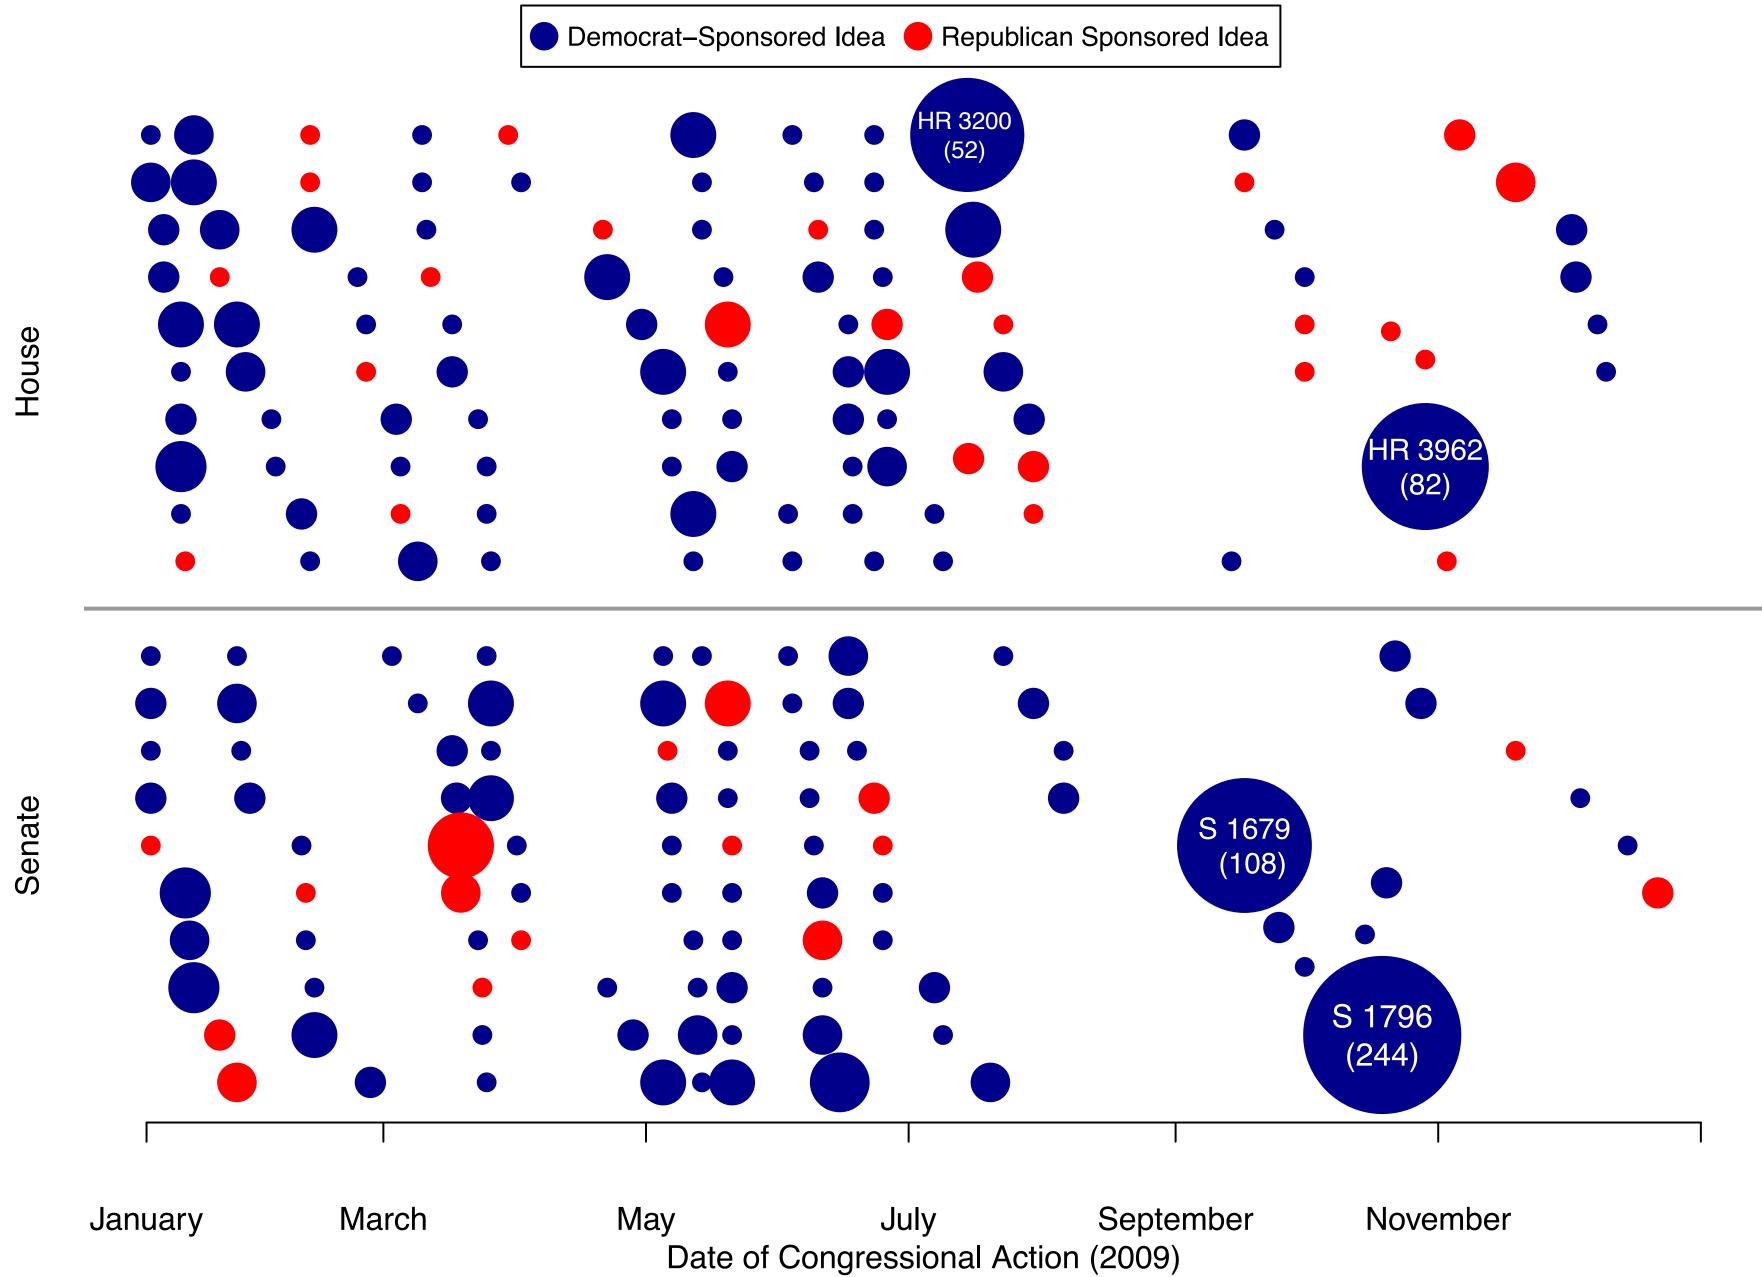

# Automatic Collation for Diversifying Corpora

En this Paper are published the Public Orders, Resolutions, Laws, Public prietor.

leasant and agreeable employment for oung people at a time when little else can e done. - Albany Cultivator.