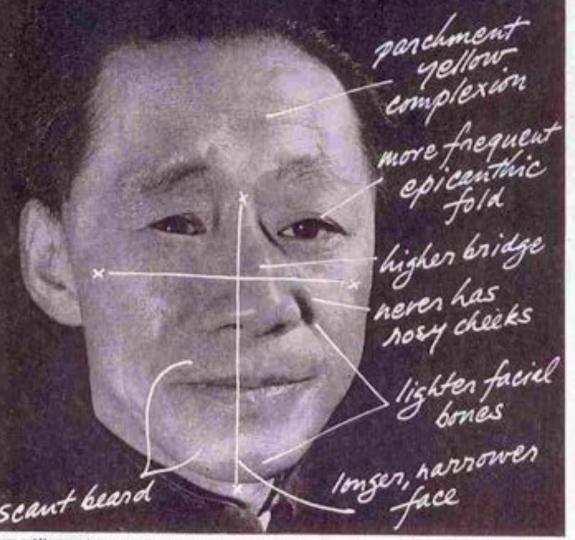

### **Question:** What is the name of the Russian mercenary group?

Bender et al. 2021

A fairy was working at Google and was looking at all of the beautiful pictures on the internet when she saw a picture of a flower. She decided that she wanted to see the flower in real life.