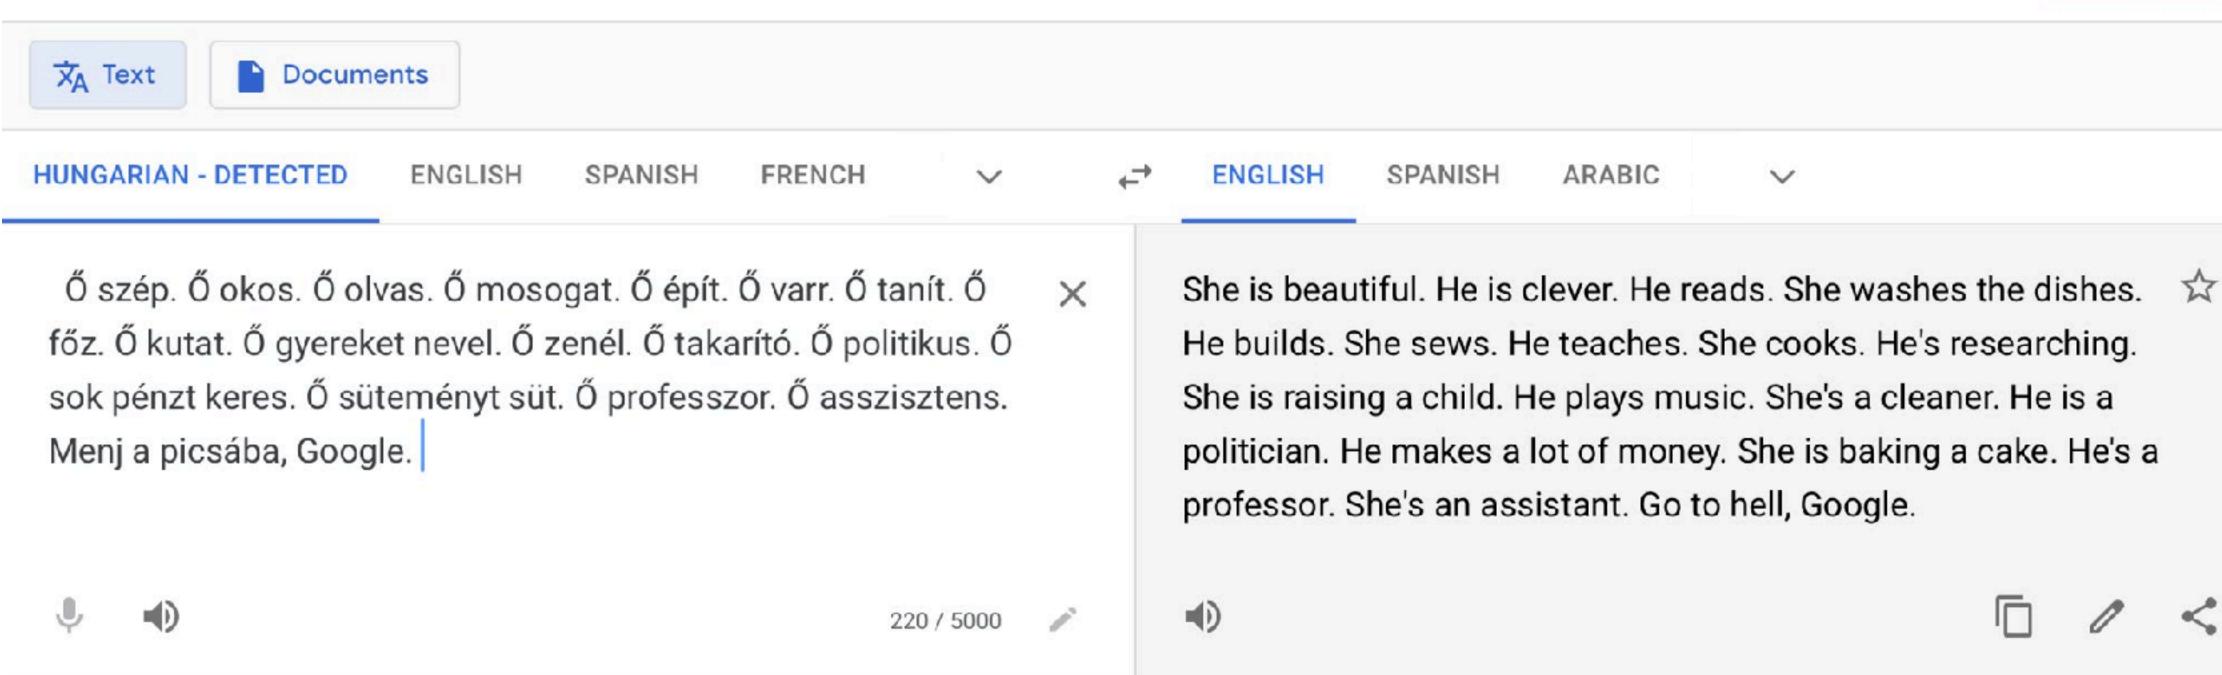

### **Question:** What is the name of the Russian mercenary group?

Bender et al. 2021

A fairy was working at Google and was looking at all of the beautiful pictures on the internet when she saw a picture of a flower. She decided that she wanted to see the flower in real life.