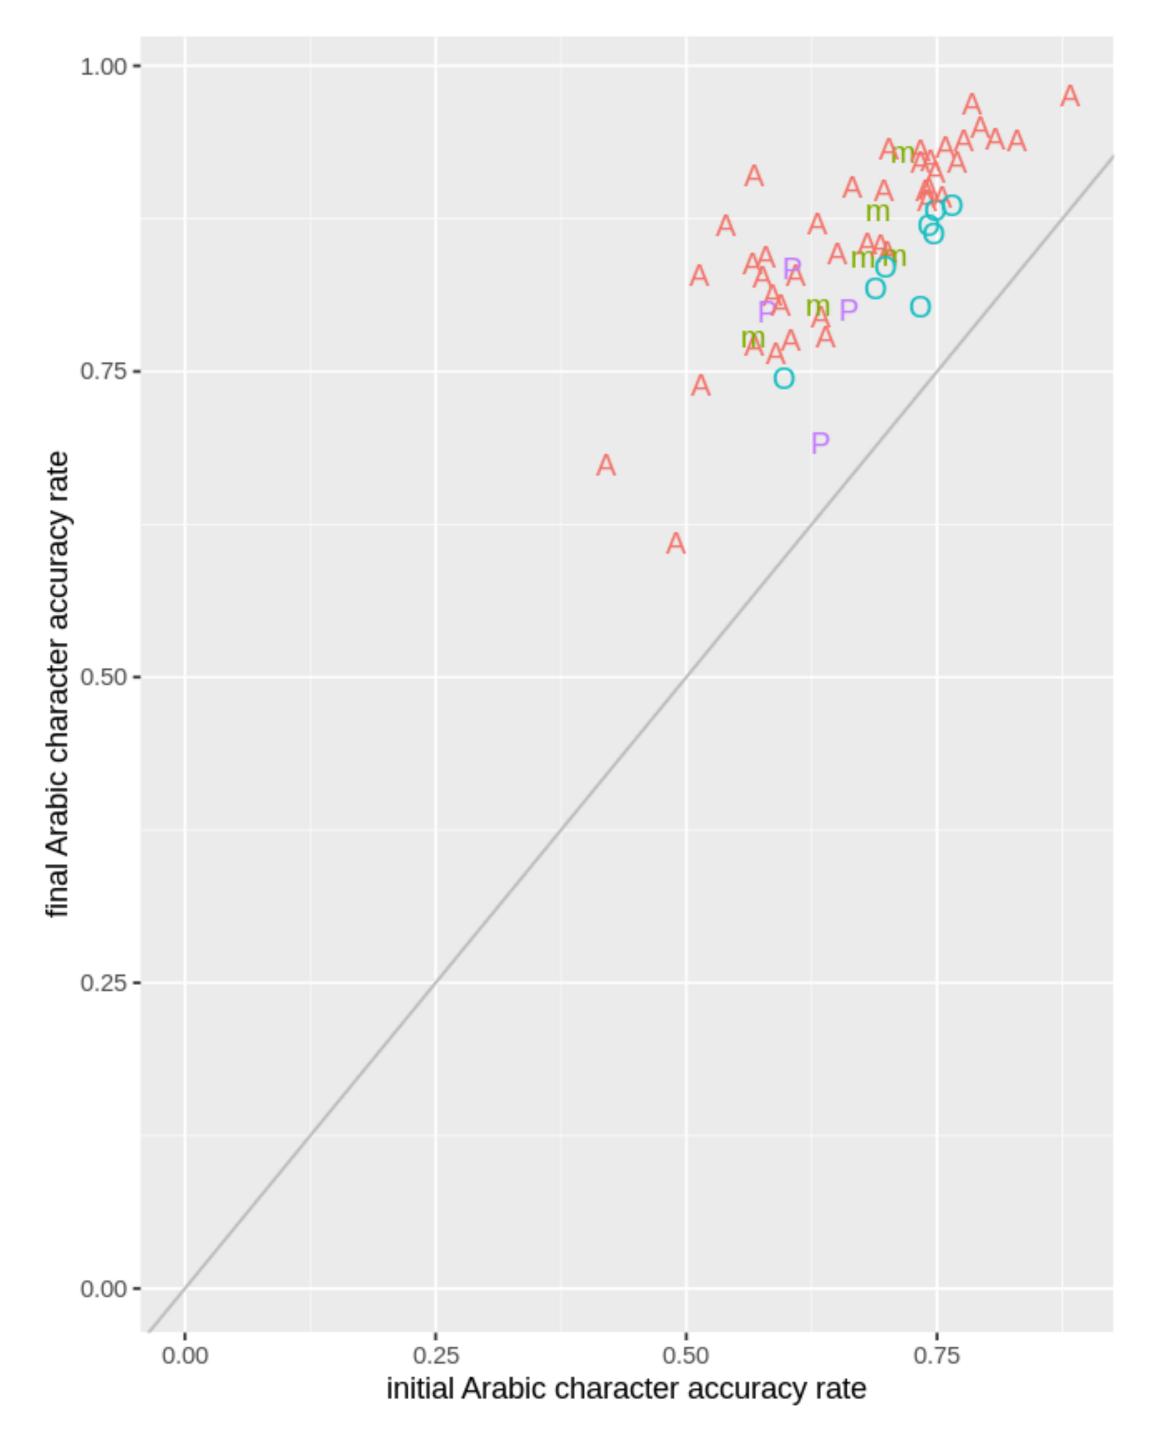

# Usual HTR Paradigm

Training and testing on different pages of the same manuscript

Keinen-Schoonbaert (2019). Results of the RASM2019 Competition on Recognition of Historical Arabic Scientific Manuscripts.