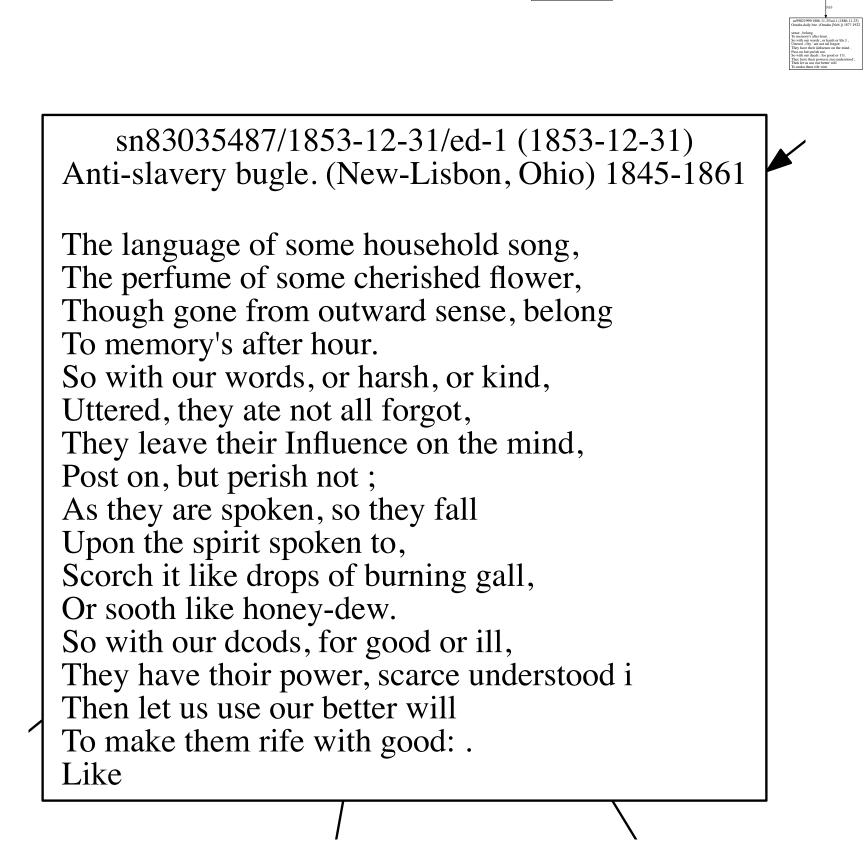

### Middlebury People's Press, 22 March 1843

THE RESTING PLACE. XV CHAELES MACKAT. Tell me, je winged windi, That round my palhay roar, Do ye not know some spoU Where mortals treep no more 1 Some lone and pleasant dell, Some valley in the west, Where free from toil and pain, The weary soul maj rest 1 The lond wind dwindled to a nhisper low, And tigh'd for pitjr as it answcred "No!" Tell me thou mighty deep, Where billows roand may play Know'st tlion some farored spot, Some tland far away, Whero weary man may 6nd The bliis for nhich he sigbi,

## Middlebury People's Press, 22 March 1843

### THE RESTING PLACE.

### BY CHARLES MACKAY.

Tell me, ye winged winds, That round my path way roar, Do ye not know some spot-Where mortals weep no more ? Some lone and pleasant dell, Some valley in the west, Where free from toil and pain, The weary soul may rest ?

The lond wind dwindled to a whisper low, And sigh'd for pity as it answered "No!"

Tell me, ye winged winds, That round my pathway roar, Do ye not know some spot Where mortals weep no more ?" Some lone and pleasant dell, Some valley in the west, Where, free from toil and pain, The weary soul may rest ?