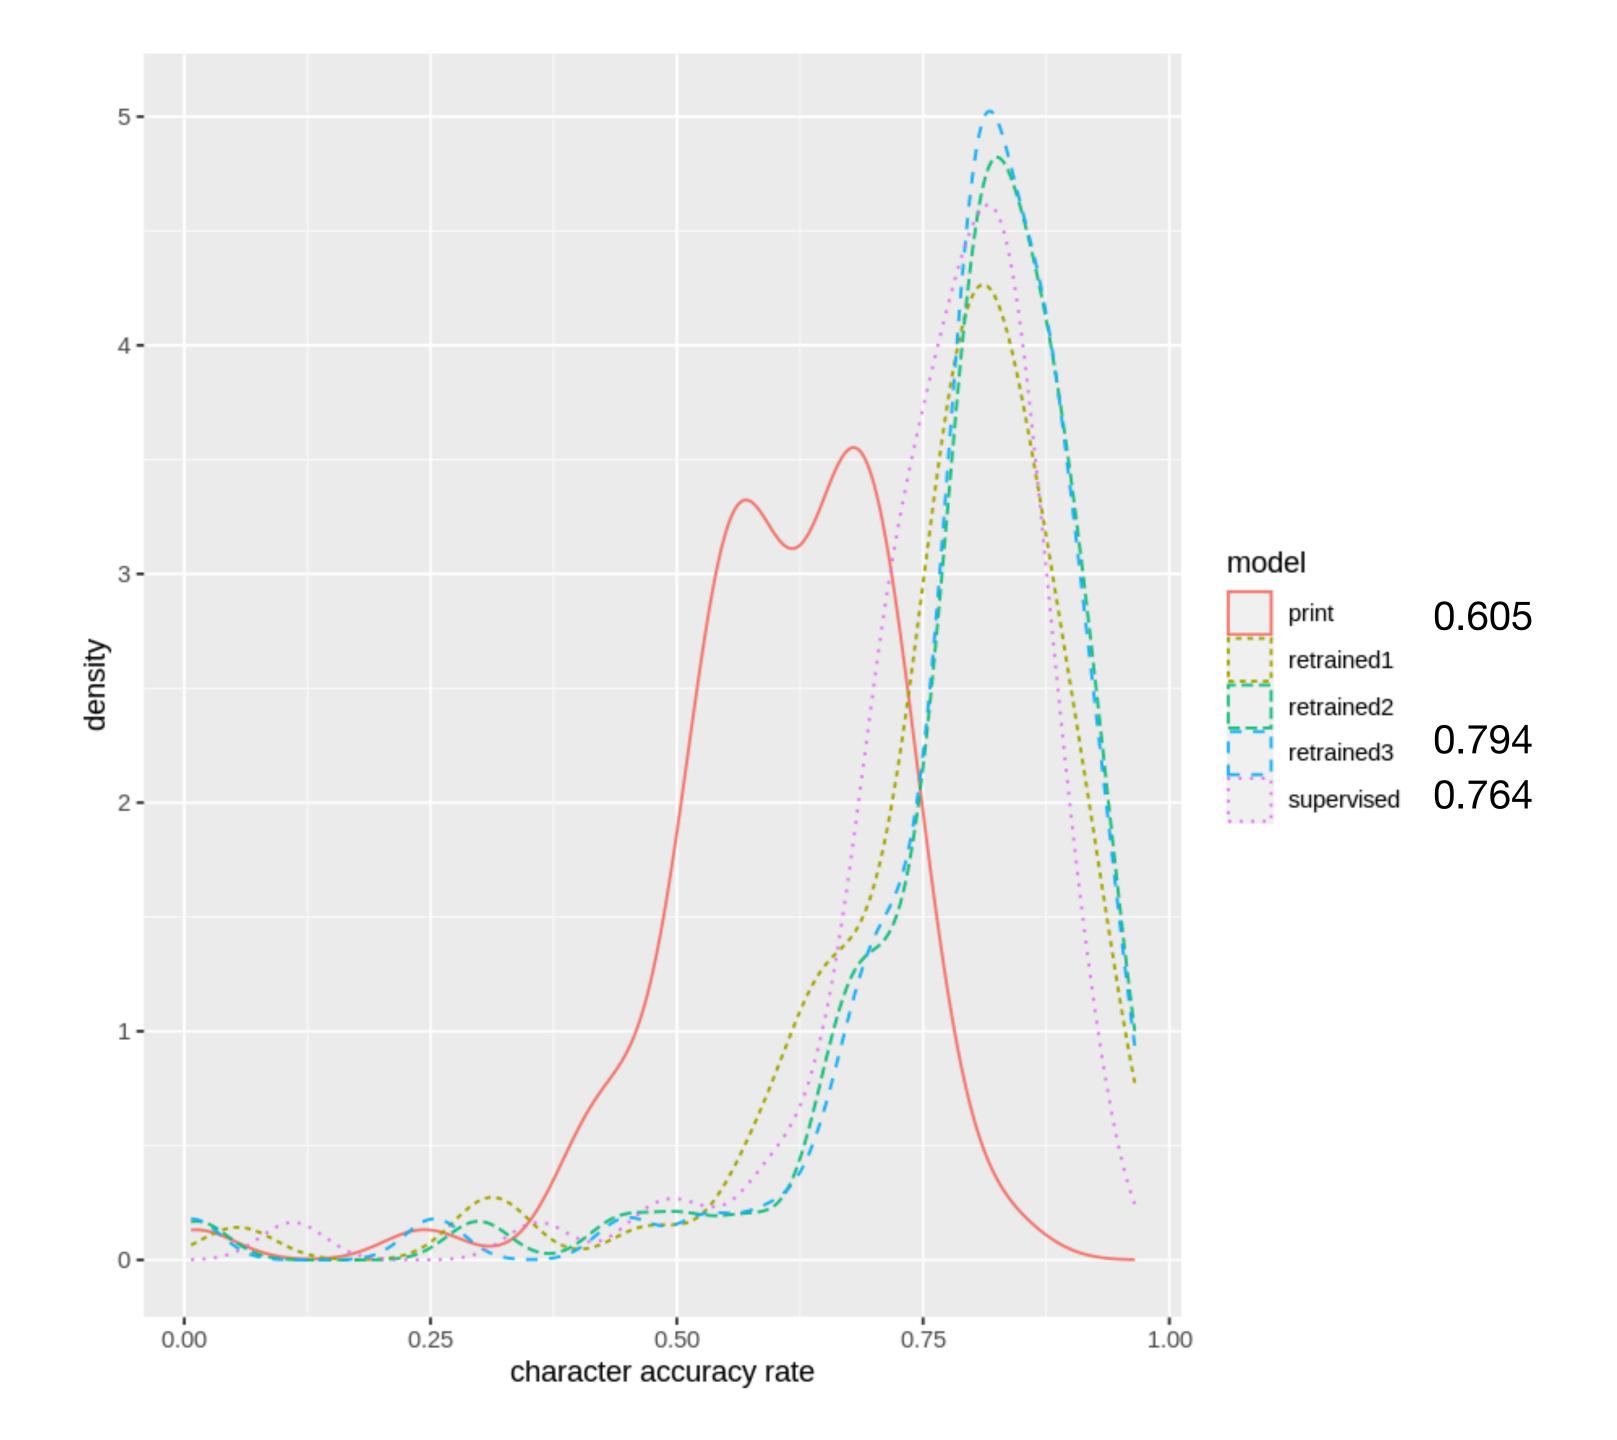

# Usual HTR Paradigm

Training and testing on different pages of the same manuscript

Keinen-Schoonbaert (2019). Results of the RASM2019 Competition on Recognition of Historical Arabic Scientific Manuscripts.