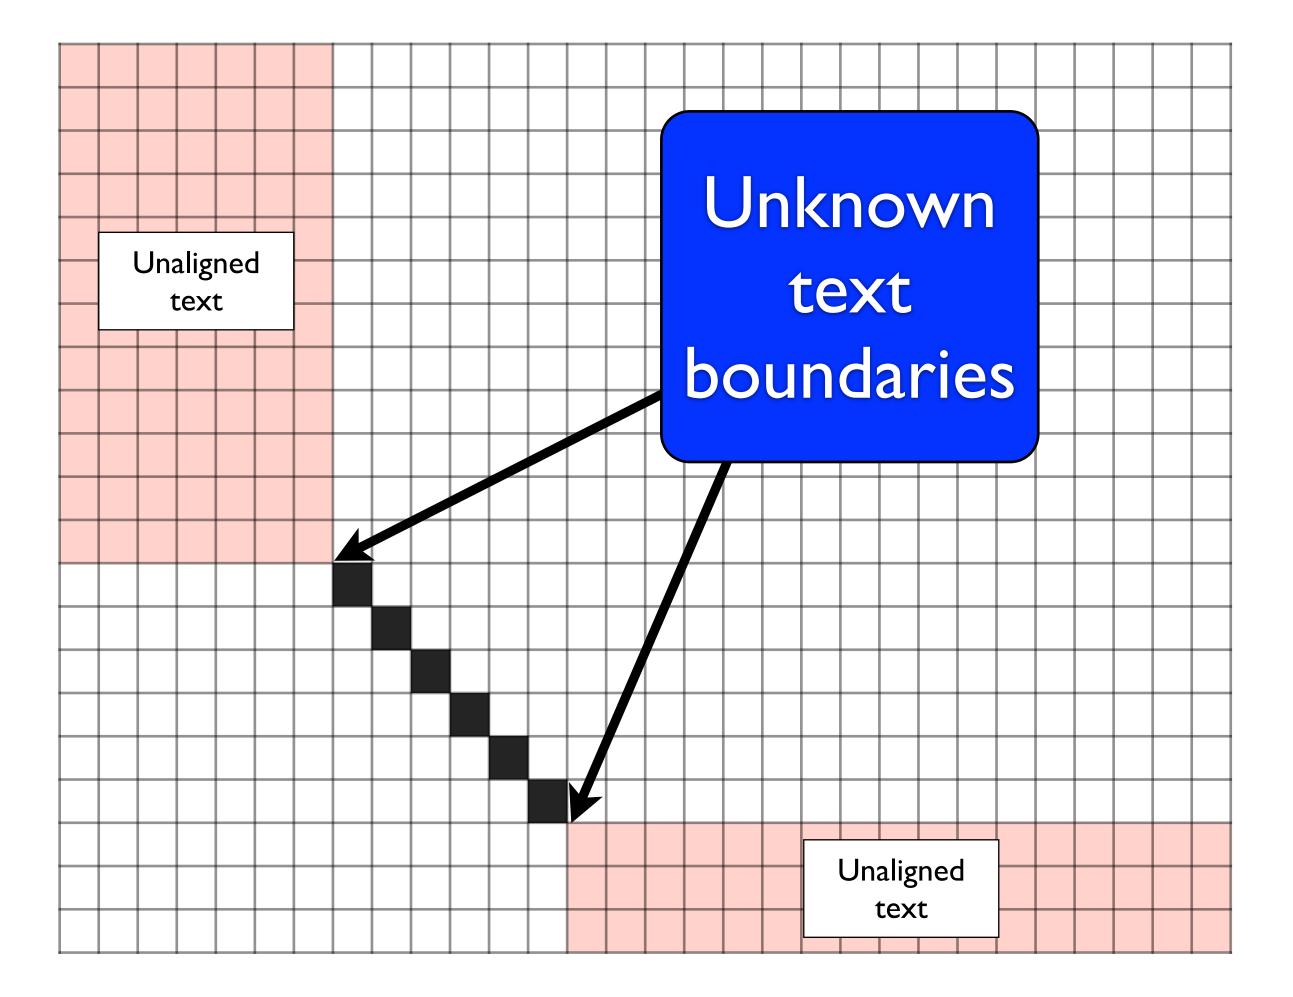

, rural district. where laziness is apt to grow upon a man. One day his excellent spouse remarked to him as breakfast, ' Minister, there's a bit butter on your neckeloth. --- Weel, weel, Janet, my dear slowly, responded the worthy pastor, 'when I get up it'll fa' aff." Tell me, ye winged winds, that round my pathway roar, do you know some spot where women fret no more ? Some lone and pleasant dell, some ' holler' in the ground, where babies never yell, and cradles are not found ? The loud wind blew the mow into my face, and snickered as it answered, 'ne'er a place.' Mr. Spurgeon was asked to lash the prevailing folly, the invisible bonnet. This he did in the following words .- 'I have been requested to rebuke the bonnets of the day."

Bunyip, Gawler, South Australia, 20 August 1870









# Local, not global, alignment



34026965/1866-07-26/ed-1 (1866-07-26) melliaencer (Anderson Court House, S.C.) 1860.

> of some bounchold song. The perfue of some cherished flower, Though gone from outward acrose being To memorie is after hour. So with our words; or harsh or kind, Uttered, hey are not all forgot; They leave their influence on the mind, Passion, but perish not! So with our deads; for good or ill They have their power, scarce understood;

ph gone from outward sense, belong, mory's after hour. h our words; i or harsh or kind, red, they are not forgot; eave their influence on the mind, n, but perish not. ith our deeds, for good or ill, awe their power scarce understood; i et us use our better will, ke them rife with good.

The language of some howshold song; The optimum of