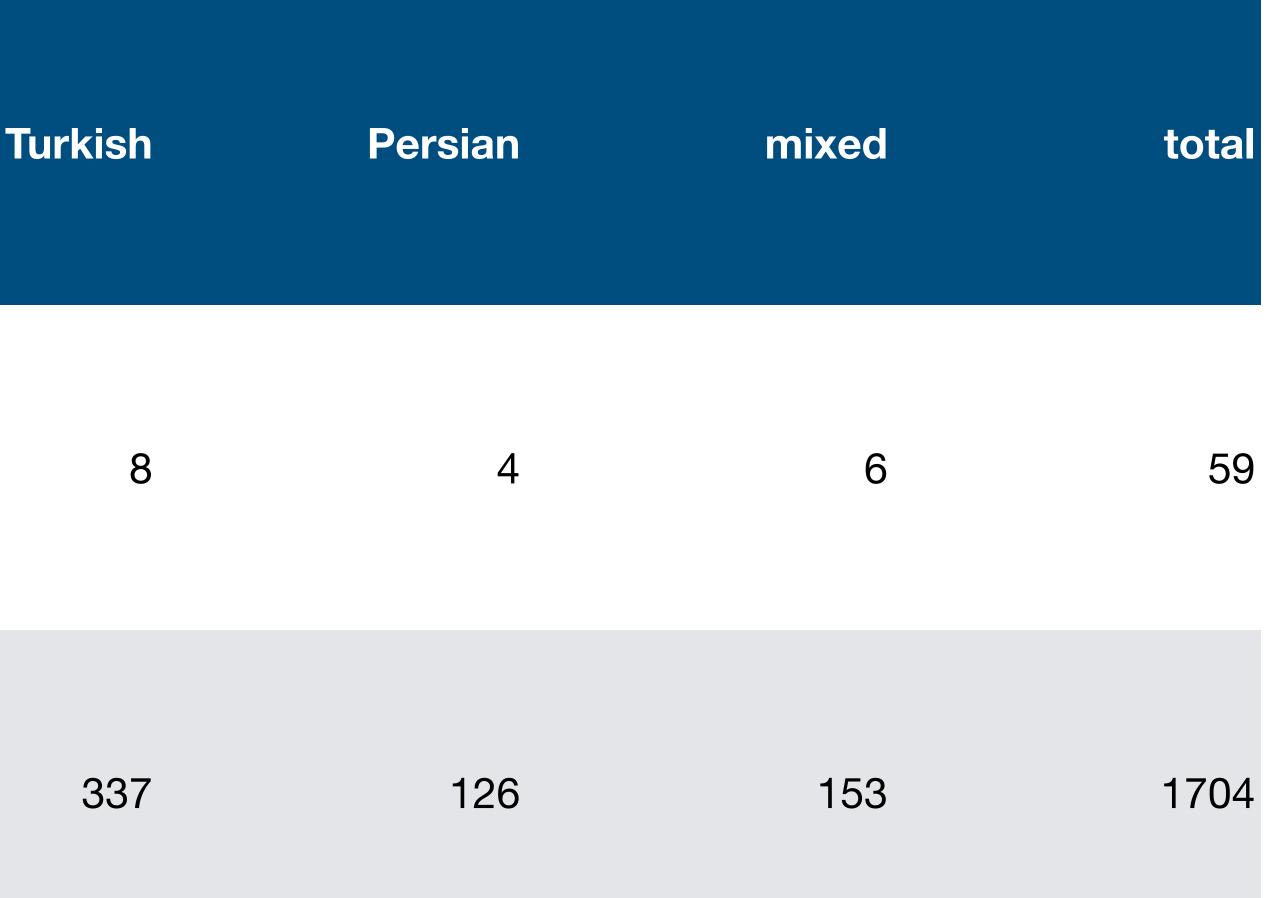

# Usual HTR Paradigm

Training and testing on different pages of the same manuscript

Keinen-Schoonbaert (2019). Results of the RASM2019 Competition on Recognition of Historical Arabic Scientific Manuscripts.